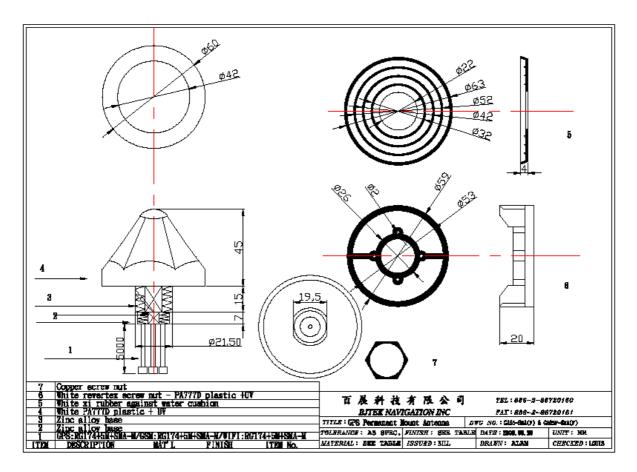

## Features:

GPS antenna with double threaded bolts and through holes for cable routing with course & fine treaded pitch locking for wing-nut fastener and lock-nut to prevent vibrations and un-authorize removal.

## **Specifications:**

| - Pooling and the second and the sec |                                                                                                                                 |  |  |
|--------------------------------------------------------------------------------------------------------------------------------------------------------------------------------------------------------------------------------------------------------------------------------------------------------------------------------------------------------------------------------------------------------------------------------------------------------------------------------------------------------------------------------------------------------------------------------------------------------------------------------------------------------------------------------------------------------------------------------------------------------------------------------------------------------------------------------------------------------------------------------------------------------------------------------------------------------------------------------------------------------------------------------------------------------------------------------------------------------------------------------------------------------------------------------------------------------------------------------------------------------------------------------------------------------------------------------------------------------------------------------------------------------------------------------------------------------------------------------------------------------------------------------------------------------------------------------------------------------------------------------------------------------------------------------------------------------------------------------------------------------------------------------------------------------------------------------------------------------------------------------------------------------------------------------------------------------------------------------------------------------------------------------------------------------------------------------------------------------------------------------|---------------------------------------------------------------------------------------------------------------------------------|--|--|
| PHYSICAL CONDITION                                                                                                                                                                                                                                                                                                                                                                                                                                                                                                                                                                                                                                                                                                                                                                                                                                                                                                                                                                                                                                                                                                                                                                                                                                                                                                                                                                                                                                                                                                                                                                                                                                                                                                                                                                                                                                                                                                                                                                                                                                                                                                             |                                                                                                                                 |  |  |
| Constructions:                                                                                                                                                                                                                                                                                                                                                                                                                                                                                                                                                                                                                                                                                                                                                                                                                                                                                                                                                                                                                                                                                                                                                                                                                                                                                                                                                                                                                                                                                                                                                                                                                                                                                                                                                                                                                                                                                                                                                                                                                                                                                                                 | Polycarbonate radome, detachable cable/connector for easy mount, rubber-O-ring between top radome and screw base for waterproof |  |  |
| Dimensions:                                                                                                                                                                                                                                                                                                                                                                                                                                                                                                                                                                                                                                                                                                                                                                                                                                                                                                                                                                                                                                                                                                                                                                                                                                                                                                                                                                                                                                                                                                                                                                                                                                                                                                                                                                                                                                                                                                                                                                                                                                                                                                                    | 60mm(Dia.) x 45mm(H)                                                                                                            |  |  |
| Weight:                                                                                                                                                                                                                                                                                                                                                                                                                                                                                                                                                                                                                                                                                                                                                                                                                                                                                                                                                                                                                                                                                                                                                                                                                                                                                                                                                                                                                                                                                                                                                                                                                                                                                                                                                                                                                                                                                                                                                                                                                                                                                                                        | 65grams (w/o cable & connector).                                                                                                |  |  |
| Color:                                                                                                                                                                                                                                                                                                                                                                                                                                                                                                                                                                                                                                                                                                                                                                                                                                                                                                                                                                                                                                                                                                                                                                                                                                                                                                                                                                                                                                                                                                                                                                                                                                                                                                                                                                                                                                                                                                                                                                                                                                                                                                                         | White or Black (Optional)                                                                                                       |  |  |
| Mounting:                                                                                                                                                                                                                                                                                                                                                                                                                                                                                                                                                                                                                                                                                                                                                                                                                                                                                                                                                                                                                                                                                                                                                                                                                                                                                                                                                                                                                                                                                                                                                                                                                                                                                                                                                                                                                                                                                                                                                                                                                                                                                                                      | Bulkhead mount with 0.8 inch threaded wing nut (standard accessory).                                                            |  |  |
| Cable & Connector                                                                                                                                                                                                                                                                                                                                                                                                                                                                                                                                                                                                                                                                                                                                                                                                                                                                                                                                                                                                                                                                                                                                                                                                                                                                                                                                                                                                                                                                                                                                                                                                                                                                                                                                                                                                                                                                                                                                                                                                                                                                                                              |                                                                                                                                 |  |  |
| RF cable:                                                                                                                                                                                                                                                                                                                                                                                                                                                                                                                                                                                                                                                                                                                                                                                                                                                                                                                                                                                                                                                                                                                                                                                                                                                                                                                                                                                                                                                                                                                                                                                                                                                                                                                                                                                                                                                                                                                                                                                                                                                                                                                      | RG174 -5M,                                                                                                                      |  |  |
| Pulling strength:                                                                                                                                                                                                                                                                                                                                                                                                                                                                                                                                                                                                                                                                                                                                                                                                                                                                                                                                                                                                                                                                                                                                                                                                                                                                                                                                                                                                                                                                                                                                                                                                                                                                                                                                                                                                                                                                                                                                                                                                                                                                                                              | 6 Kg @ 5sec. molded plastic on connector end for strain relief.                                                                 |  |  |
| Connector available:                                                                                                                                                                                                                                                                                                                                                                                                                                                                                                                                                                                                                                                                                                                                                                                                                                                                                                                                                                                                                                                                                                                                                                                                                                                                                                                                                                                                                                                                                                                                                                                                                                                                                                                                                                                                                                                                                                                                                                                                                                                                                                           | SMA ,SMB,Fakra ,BNC,TNC,MMCX,MCX                                                                                                |  |  |
| Antenna Element                                                                                                                                                                                                                                                                                                                                                                                                                                                                                                                                                                                                                                                                                                                                                                                                                                                                                                                                                                                                                                                                                                                                                                                                                                                                                                                                                                                                                                                                                                                                                                                                                                                                                                                                                                                                                                                                                                                                                                                                                                                                                                                |                                                                                                                                 |  |  |
| Center Frequency:                                                                                                                                                                                                                                                                                                                                                                                                                                                                                                                                                                                                                                                                                                                                                                                                                                                                                                                                                                                                                                                                                                                                                                                                                                                                                                                                                                                                                                                                                                                                                                                                                                                                                                                                                                                                                                                                                                                                                                                                                                                                                                              | 1575.42 MHz +/-1.023 MHz                                                                                                        |  |  |
| Polarization:                                                                                                                                                                                                                                                                                                                                                                                                                                                                                                                                                                                                                                                                                                                                                                                                                                                                                                                                                                                                                                                                                                                                                                                                                                                                                                                                                                                                                                                                                                                                                                                                                                                                                                                                                                                                                                                                                                                                                                                                                                                                                                                  | R.H.C.P. (Right Handed Circular Polarization).                                                                                  |  |  |
| Absolute Gain @ Zenith:                                                                                                                                                                                                                                                                                                                                                                                                                                                                                                                                                                                                                                                                                                                                                                                                                                                                                                                                                                                                                                                                                                                                                                                                                                                                                                                                                                                                                                                                                                                                                                                                                                                                                                                                                                                                                                                                                                                                                                                                                                                                                                        | +5 dBi typical.                                                                                                                 |  |  |
| Gain @ 10° Elevation:                                                                                                                                                                                                                                                                                                                                                                                                                                                                                                                                                                                                                                                                                                                                                                                                                                                                                                                                                                                                                                                                                                                                                                                                                                                                                                                                                                                                                                                                                                                                                                                                                                                                                                                                                                                                                                                                                                                                                                                                                                                                                                          | -1 dBi typical.                                                                                                                 |  |  |
| Axial Ratio:                                                                                                                                                                                                                                                                                                                                                                                                                                                                                                                                                                                                                                                                                                                                                                                                                                                                                                                                                                                                                                                                                                                                                                                                                                                                                                                                                                                                                                                                                                                                                                                                                                                                                                                                                                                                                                                                                                                                                                                                                                                                                                                   | 3 dB max.                                                                                                                       |  |  |
| Output VSWR:                                                                                                                                                                                                                                                                                                                                                                                                                                                                                                                                                                                                                                                                                                                                                                                                                                                                                                                                                                                                                                                                                                                                                                                                                                                                                                                                                                                                                                                                                                                                                                                                                                                                                                                                                                                                                                                                                                                                                                                                                                                                                                                   | 2.0                                                                                                                             |  |  |