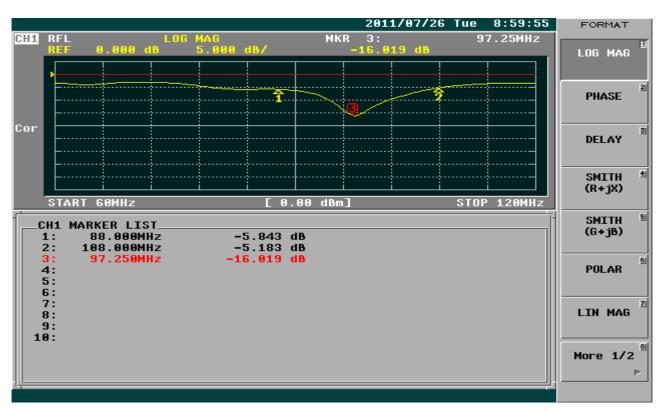

| D0474                |  |
| Cable type RG174                                                                       |                                                                                                                     | RG174                |  |
| Cable length 5M  Connector SMA Coding or Others                                        |                                                                                                                     | SMA Coding or Others |  |
| *This specification is subject to change without prior notice Data Updated: JUL.26, 20 |                                                                                                                     |                      |  |









## **GPS TEST:**



## **GSM TEST:**





## FM TEST: