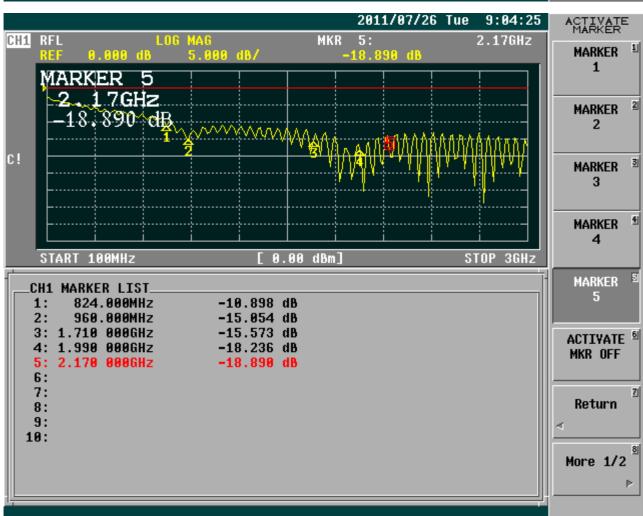

| D0474                |  |
| Cable type RG174                                                                       |                                                                                                                     | RG174                |  |
| Cable length 5M  Connector SMA Coding or Others                                        |                                                                                                                     | SMA Coding or Others |  |
| *This specification is subject to change without prior notice Data Updated: JUL.26, 20 |                                                                                                                     |                      |  |









## **GPS TEST:**



## **GSM TEST:**





## FM TEST: