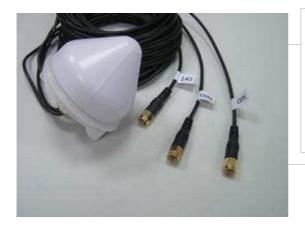

# **Vehicle Locating Small GPS/GSM/FM Antenna**

**MODEL: GFA-650** 

Small size and ruggedness, demand of vehicle locating and car navigation GPS antenna that will sustain harsh environment.

- Low noise figure
- Fully weather proof IPX7.
- Ultra-high Sensitivity
- Compact construction
- Excellent temperature stability

The antenna system **GFA-65** is the integration of the high performance GPS patch antenna and a low noise amplifier into state-of-the-art low a very low profile/extremely compact/fully waterproof antenna signal enclosure. When connected to a GPS receiver with +2.5~ 5.5V DC antenna powers it provides excellent signal amplification and out-band-rejection for that receiver.

## **Specifications:**

| - Pooling and the second and the sec |                                                                                                                                 |  |  |
|--------------------------------------------------------------------------------------------------------------------------------------------------------------------------------------------------------------------------------------------------------------------------------------------------------------------------------------------------------------------------------------------------------------------------------------------------------------------------------------------------------------------------------------------------------------------------------------------------------------------------------------------------------------------------------------------------------------------------------------------------------------------------------------------------------------------------------------------------------------------------------------------------------------------------------------------------------------------------------------------------------------------------------------------------------------------------------------------------------------------------------------------------------------------------------------------------------------------------------------------------------------------------------------------------------------------------------------------------------------------------------------------------------------------------------------------------------------------------------------------------------------------------------------------------------------------------------------------------------------------------------------------------------------------------------------------------------------------------------------------------------------------------------------------------------------------------------------------------------------------------------------------------------------------------------------------------------------------------------------------------------------------------------------------------------------------------------------------------------------------------------|---------------------------------------------------------------------------------------------------------------------------------|--|--|
| PHYSICAL CONDITION                                                                                                                                                                                                                                                                                                                                                                                                                                                                                                                                                                                                                                                                                                                                                                                                                                                                                                                                                                                                                                                                                                                                                                                                                                                                                                                                                                                                                                                                                                                                                                                                                                                                                                                                                                                                                                                                                                                                                                                                                                                                                                             |                                                                                                                                 |  |  |
| Constructions:                                                                                                                                                                                                                                                                                                                                                                                                                                                                                                                                                                                                                                                                                                                                                                                                                                                                                                                                                                                                                                                                                                                                                                                                                                                                                                                                                                                                                                                                                                                                                                                                                                                                                                                                                                                                                                                                                                                                                                                                                                                                                                                 | Polycarbonate radome, detachable cable/connector for easy mount, rubber-O-ring between top radome and screw base for waterproof |  |  |
| Dimensions:                                                                                                                                                                                                                                                                                                                                                                                                                                                                                                                                                                                                                                                                                                                                                                                                                                                                                                                                                                                                                                                                                                                                                                                                                                                                                                                                                                                                                                                                                                                                                                                                                                                                                                                                                                                                                                                                                                                                                                                                                                                                                                                    | 60mm(Dia.) x 45mm(H)                                                                                                            |  |  |
| Weight:                                                                                                                                                                                                                                                                                                                                                                                                                                                                                                                                                                                                                                                                                                                                                                                                                                                                                                                                                                                                                                                                                                                                                                                                                                                                                                                                                                                                                                                                                                                                                                                                                                                                                                                                                                                                                                                                                                                                                                                                                                                                                                                        | 65grams (w/o cable & connector).                                                                                                |  |  |
| Color:                                                                                                                                                                                                                                                                                                                                                                                                                                                                                                                                                                                                                                                                                                                                                                                                                                                                                                                                                                                                                                                                                                                                                                                                                                                                                                                                                                                                                                                                                                                                                                                                                                                                                                                                                                                                                                                                                                                                                                                                                                                                                                                         | White or Black (Optional)                                                                                                       |  |  |
| Mounting:                                                                                                                                                                                                                                                                                                                                                                                                                                                                                                                                                                                                                                                                                                                                                                                                                                                                                                                                                                                                                                                                                                                                                                                                                                                                                                                                                                                                                                                                                                                                                                                                                                                                                                                                                                                                                                                                                                                                                                                                                                                                                                                      | Bulkhead mount with 0.8 inch threaded wing nut (standard accessory).                                                            |  |  |
| Cable & Connector                                                                                                                                                                                                                                                                                                                                                                                                                                                                                                                                                                                                                                                                                                                                                                                                                                                                                                                                                                                                                                                                                                                                                                                                                                                                                                                                                                                                                                                                                                                                                                                                                                                                                                                                                                                                                                                                                                                                                                                                                                                                                                              |                                                                                                                                 |  |  |
| RF cable:                                                                                                                                                                                                                                                                                                                                                                                                                                                                                                                                                                                                                                                                                                                                                                                                                                                                                                                                                                                                                                                                                                                                                                                                                                                                                                                                                                                                                                                                                                                                                                                                                                                                                                                                                                                                                                                                                                                                                                                                                                                                                                                      | RG174 -5M,                                                                                                                      |  |  |
| Pulling strength:                                                                                                                                                                                                                                                                                                                                                                                                                                                                                                                                                                                                                                                                                                                                                                                                                                                                                                                                                                                                                                                                                                                                                                                                                                                                                                                                                                                                                                                                                                                                                                                                                                                                                                                                                                                                                                                                                                                                                                                                                                                                                                              | 6 Kg @ 5sec. molded plastic on connector end for strain relief.                                                                 |  |  |
| Connector available:                                                                                                                                                                                                                                                                                                                                                                                                                                                                                                                                                                                                                                                                                                                                                                                                                                                                                                                                                                                                                                                                                                                                                                                                                                                                                                                                                                                                                                                                                                                                                                                                                                                                                                                                                                                                                                                                                                                                                                                                                                                                                                           | SMA ,SMB,Fakra ,BNC,TNC,MMCX,MCX                                                                                                |  |  |
| Antenna Element                                                                                                                                                                                                                                                                                                                                                                                                                                                                                                                                                                                                                                                                                                                                                                                                                                                                                                                                                                                                                                                                                                                                                                                                                                                                                                                                                                                                                                                                                                                                                                                                                                                                                                                                                                                                                                                                                                                                                                                                                                                                                                                |                                                                                                                                 |  |  |
| Center Frequency:                                                                                                                                                                                                                                                                                                                                                                                                                                                                                                                                                                                                                                                                                                                                                                                                                                                                                                                                                                                                                                                                                                                                                                                                                                                                                                                                                                                                                                                                                                                                                                                                                                                                                                                                                                                                                                                                                                                                                                                                                                                                                                              | 1575.42 MHz +/-1.023 MHz                                                                                                        |  |  |
| Polarization:                                                                                                                                                                                                                                                                                                                                                                                                                                                                                                                                                                                                                                                                                                                                                                                                                                                                                                                                                                                                                                                                                                                                                                                                                                                                                                                                                                                                                                                                                                                                                                                                                                                                                                                                                                                                                                                                                                                                                                                                                                                                                                                  | R.H.C.P. (Right Handed Circular Polarization).                                                                                  |  |  |
| Absolute Gain @ Zenith:                                                                                                                                                                                                                                                                                                                                                                                                                                                                                                                                                                                                                                                                                                                                                                                                                                                                                                                                                                                                                                                                                                                                                                                                                                                                                                                                                                                                                                                                                                                                                                                                                                                                                                                                                                                                                                                                                                                                                                                                                                                                                                        | +5 dBi typical.                                                                                                                 |  |  |
| Gain @ 10° Elevation:                                                                                                                                                                                                                                                                                                                                                                                                                                                                                                                                                                                                                                                                                                                                                                                                                                                                                                                                                                                                                                                                                                                                                                                                                                                                                                                                                                                                                                                                                                                                                                                                                                                                                                                                                                                                                                                                                                                                                                                                                                                                                                          | -1 dBi typical.                                                                                                                 |  |  |
| Axial Ratio:                                                                                                                                                                                                                                                                                                                                                                                                                                                                                                                                                                                                                                                                                                                                                                                                                                                                                                                                                                                                                                                                                                                                                                                                                                                                                                                                                                                                                                                                                                                                                                                                                                                                                                                                                                                                                                                                                                                                                                                                                                                                                                                   | 3 dB max.                                                                                                                       |  |  |
| Output VSWR:                                                                                                                                                                                                                                                                                                                                                                                                                                                                                                                                                                                                                                                                                                                                                                                                                                                                                                                                                                                                                                                                                                                                                                                                                                                                                                                                                                                                                                                                                                                                                                                                                                                                                                                                                                                                                                                                                                                                                                                                                                                                                                                   | 2.0                                                                                                                             |  |  |