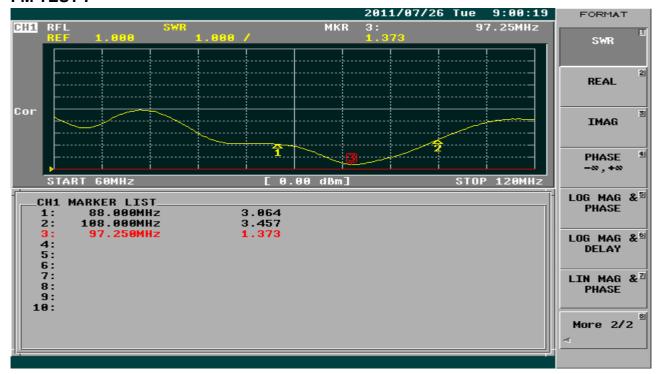

| D0474                |  |
| Cable type RG174                                                                       |                                                                                                                     | RG174                |  |
| Cable length 5M  Connector SMA Coding or Others                                        |                                                                                                                     | SMA Coding or Others |  |
| *This specification is subject to change without prior notice Data Updated: JUL.26, 20 |                                                                                                                     |                      |  |









## **GPS TEST:**



## **GSM TEST:**





## FM TEST: