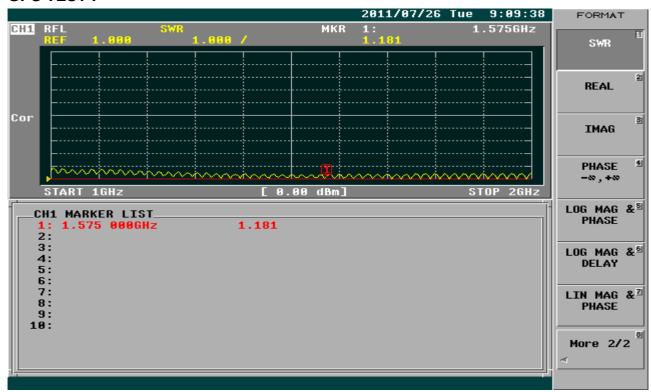

| D0474                |  |
| Cable type RG174                                                                       |                                                                                                                     | RG174                |  |
| Cable length 5M  Connector SMA Coding or Others                                        |                                                                                                                     | SMA Coding or Others |  |
| *This specification is subject to change without prior notice Data Updated: JUL.26, 20 |                                                                                                                     |                      |  |









## **GPS TEST:**



## **GSM TEST:**





## FM TEST: