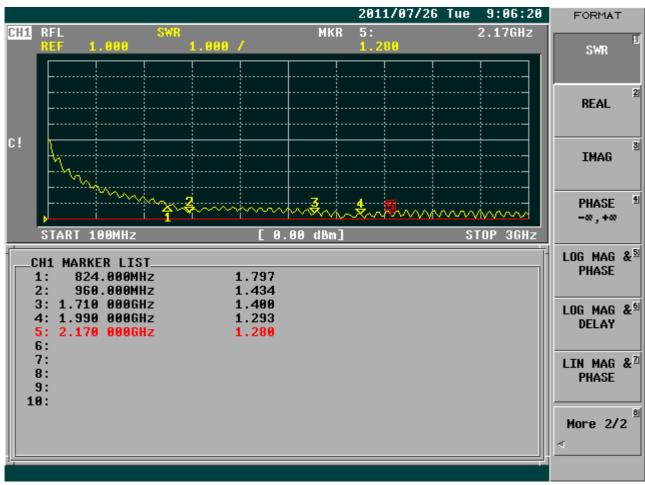

| D0474                |  |
| Cable type RG174                                                                       |                                                                                                                     | RG174                |  |
| Cable length 5M  Connector SMA Coding or Others                                        |                                                                                                                     | SMA Coding or Others |  |
| *This specification is subject to change without prior notice Data Updated: JUL.26, 20 |                                                                                                                     |                      |  |









## **GPS TEST:**



## **GSM TEST:**





## FM TEST: